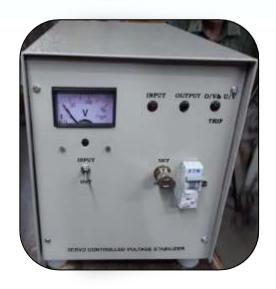

# SERVO CONTROLLED VOLTAGE STABILIZER (SCVS)

1Phase SCVS 1KVA – 30KVA

### **TECHNICAL PARAMETERS**

Capacity
Input Voltage
Output Voltage
Output Voltage Accuracy
Cooling Method
Duty Cycle
Frequency
Waveform Distortion
Efficiency
Environment
Mounting
Protection

Metering

**Other Features** 

Optional Features that can be availed

1KVA -30KVA

As Per Your Requirement (Ex. 170V -270V)

220V OR 230V

+/-1%

Natural Air Cooled

Continuous

47-53Hz

NIL

Better than 97%

**Indoor Application** 

Studs

Under / Over voltage cut - off

**Short Circuit Protection** 

**Overload Protection** 

**Analog Voltmeter** 

**LED Indications** 

Potentiometer for Output Voltage Adjustment

Ampere /Current Meter

Digital Meter

Manual bypass Switch

RFL filter

Spike suppressor

True RMS value sensing card

On -time delay