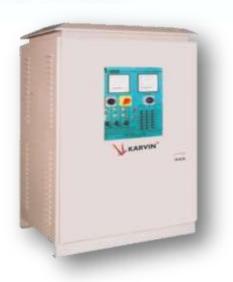

# SERVO CONTROLLED VOLTAGE STABILIZER (SCVS)

3Phase SCVS 3KVA – 1000KVA

# **TECHNICAL PARAMETERS**

Capacity
Input Voltage
Output Voltage
Output Voltage Accuracy
Cooling Method

Duty Cycle
Frequency
Waveform Distortion

Efficiency
Environment

Mounting Protection

**Metering & Display** 

Other Features

Optional Features that can be availed

3KVA –1000KVA 360V – 470V & 340V – 470V (Standard)

380V / 400V / 415V

+/-1%

Natural Air Cooled & Oil Cooled

Continuous 47-53Hz NIL

Better than 98% Indoor Application Free On Wheels

MCCB For Short – Circuit & Overload Protection.
Contactor For Under & Over Voltage Protection.

Single Phase Preventer.

Digital VAF Meter With Selector Switch to Display Voltage,

Current & Frequency

LED Indicators For Input, Output, U/V, O/V, Single Phase &

Trip Condition.

Inbuilt Generator Compatible Card.

+/-10V Output Voltage Adjustment.

Auto Manual Selector Switch Raise / Lower Switch.

Digital Meter to check Voltage, Current & Frequency

Manual Bypass Switch

RFI Filter

Spike Suppressor

True RMS Value Sensing Card (for capacities below

15KVA)

On – time Delay

Inbuilt Alarm on Tripping